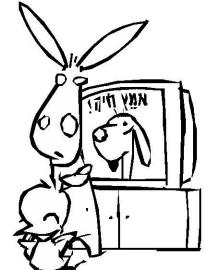

מצאו את ההבדלים בין שני האיורים שלפניכם נמצאים 15 הבדלים. מצאו לפחות 10 הבדלים וסמנו אותם בעיגול.