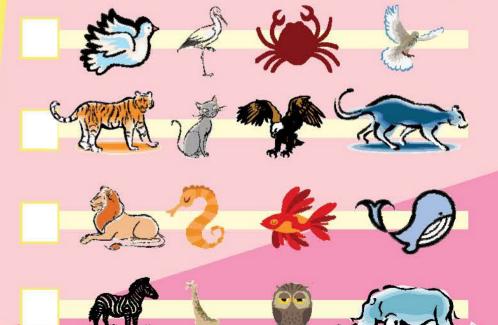

לפניכם תמונות תקריב (קלוז-אפ) של מספר בעלי חיים. נסו לגלות איזה בעלי חיים מופיעים בתמונות וכתבו את שמותיהם.

הקיפו בצבע 💌 את בעלי החיים החיים על היבשה. הקיפו בצבע 💳 את בעלי החיים מסוגלים לעוף. הקיפו בצבע 🚾 את בעלי החיים החיים במים.