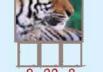

מכיחים שאכשים המגרלים

חיות מחמר הם אפשים דגועים

ובריאים יותר. ותוחלת חייהם

גבוהה יותר.

הארנב והצב הוזמם למסיבת יום הולדת בקרחת היער. עליכם לבדוק כמה גזרים יאכל הארנב וכמה חסות יאכל הצב עד שיגיעו ליעדם.

הארנב יאכל \_\_\_ חסות. הצב יאכל \_\_\_ גזרים.