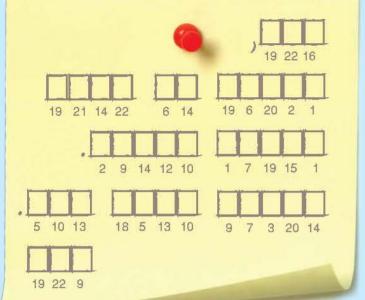

לב וזימים.

9. לך אל \_\_\_\_\_ עצל. ראה

דרכיה וחכם

.10 אחרי בן אדם

למרות שהוא נראה במו דג גדול, הדולפין הוא יונה בעל דם חם הנושם אוויר ומוליד צאצאים שיונקים חלב.

הקוד הסודי

על הפתק בהתאם לטבלה ותגלו מה כתב רמי לסמי.