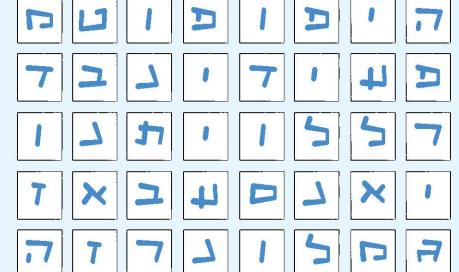

## לכל אחד מצמדי בעלי החיים שלפניכם יש אות אחת משותפת המופיעה בשמותיהם. כתבו את שמו של כל בעל חיים במסגרת הצמודה לתמונתו ואת האות המשותפת כתבו במשבצת שבין המסגרות. לבסוף תקבלו בטור המשבצות

בתפזורת האותיות שלפניכם מסתתרים שמותיהם של בעלי החיים המופיעים ברשימה למטה. אם תמצאו את כל השמות ותקיפו אותם בעיגול, יוותרו 8 אותיות לא מסומנות. חברו אותן לפי סדר הופעתן ותקבלו שם של חיה קדמונית.