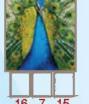

ו בטור המסומן שם של פיל מפורסם.



- 1. מילת שייכות+חי במים=עוף החי בקרבת מקור מים
- 2. התו השביעי+מזון אבותינו במדבר=אות
  - 3. קול הפרה+ילד=ברור
  - 4. כלי חפירה+קידומת הולנדית=נקבת החמור



מצאו את בעל החיים יוצא הדופן בכל שורה וכתבו את האות הראשונה של שמו במשבצת הנמצאת בסוף השורה. אם תמלאו אחר ההוראות, תקבלו בטור המשבצות שם של בעל חיים נוסף.





.1. עשה מזבוב ב. ראש לשועלים, זנב ל\_

3. נתן ל\_\_\_\_ לשמור על השמנת

4. הקש ששבר את גב ה\_

ב. ערום כ\_

ביטויים ופתגמים הקשורים לבעלי חיים. אם תשלימו את

> 6. פה קבור ד. עקשן כמו

.8 אטי כמו

מם. פיה נמצא בתרתית גופה ובניגוד לשאר יה שחיים מתחת למים, אין לה עצמות

לב וזימים.

9. לך אל \_\_\_\_\_ עצל. ראה

דרכיה וחכם

.10 אחרי בן אדם

למרות שהוא נראה במו דג גדול, הדולפין הוא יונה בעל דם חם הנושם אוויר ומוליד צאצאים שיונקים חלב.





























































הקוד הסודי

























על הפתק בהתאם לטבלה ותגלו מה כתב רמי לסמי.