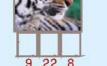

אם תכתבו בכל משבצת את האות הראשונה בשמו של בעל החיים המאוייר מעליה, תקבלו בשורת המשבצות שם של בעל חיים נוסף.

מסוגלת להרים משהל , הגדול פי ספט ממשמל

חברו את הנקודות בקו על פי סדר המספרים המופיעים לצידן ותקבלו ציור של בעל חיים.