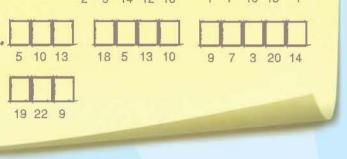

אם תכתבו בכל משבצת את האות הראשונה בשמו של בעל החיים המאוייר מעליה, תקבלו בשורת המשבצות שם של בעל חיים נוסף.

מסוגלת להרים משהל , הגדול פי ספט ממשמל

חברו את הנקודות בקו על פי סדר המספרים המופיעים לצידן ותקבלו ציור של בעל חיים.