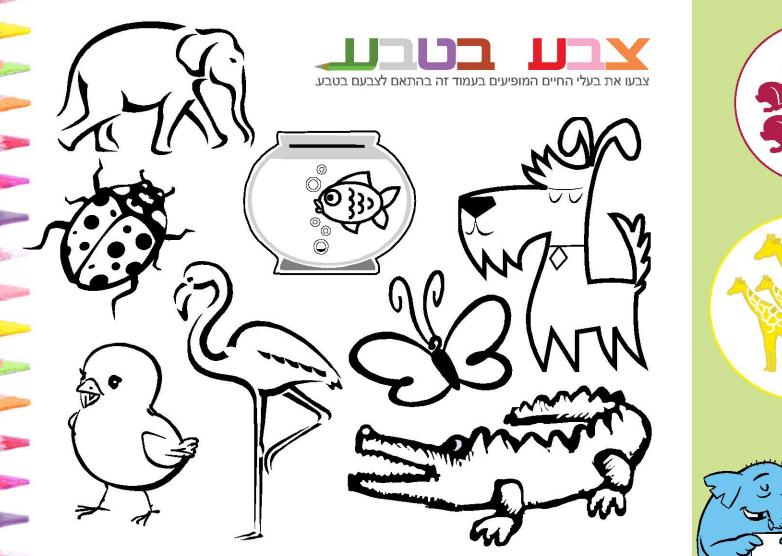

לפניכם תמונות תקריב (קלוז-אפ) של מספר בעלי חיים. נסו לגלות איזה בעלי חיים מופיעים בתמונות וכתבו את שמותיהם.

הקיפו בצבע 💌 את בעלי החיים החיים על היבשה. הקיפו בצבע 💳 את בעלי החיים מסוגלים לעוף. הקיפו בצבע 🚾 את בעלי החיים החיים במים.