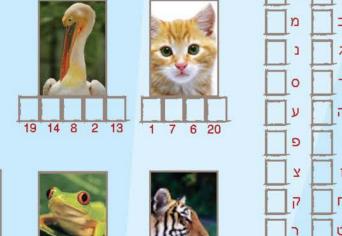

לב וזימים.

9. לך אל \_\_\_\_\_ עצל. ראה

דרכיה וחכם

.10 אחרי בן אדם

למרות שהוא נראה במו דג גדול, הדולפין הוא יונה בעל דם חם הנושם אוויר ומוליד צאצאים שיונקים חלב.

הקוד הסודי

על הפתק בהתאם לטבלה ותגלו מה כתב רמי לסמי.