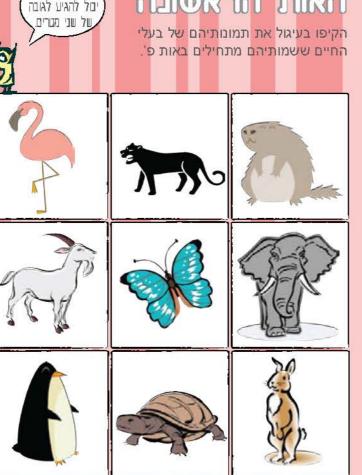

## לכל אחד מצמדי בעלי החיים שלפניכם יש אות אחת משותפת המופיעה בשמותיהם. כתבו את שמו של כל בעל חיים במסגרת הצמודה לתמונתו ואת האות המשותפת כתבו במשבצת שבין המסגרות. לבסוף תקבלו בטור המשבצות

בתפזורת האותיות שלפניכם מסתתרים שמותיהם של בעלי החיים המופיעים ברשימה למטה. אם תמצאו את כל השמות ותקיפו אותם בעיגול, יוותרו 8 אותיות לא מסומנות. חברו אותן לפי סדר הופעתן ותקבלו שם של חיה קדמונית.