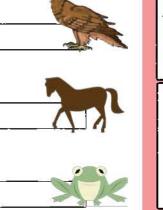

לפניכם תמונות תקריב (קלוז-אפ) של מספר בעלי חיים. נסו לגלות איזה בעלי חיים מופיעים בתמונות וכתבו את שמותיהם.

הקיפו בצבע 💌 את בעלי החיים החיים על היבשה. הקיפו בצבע 💳 את בעלי החיים מסוגלים לעוף. הקיפו בצבע 🚾 את בעלי החיים החיים במים.