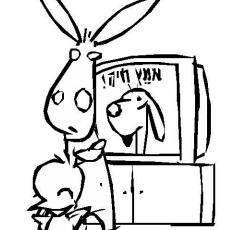

מצאו את ההבדלים בין שני האיורים שלפניכם נמצאים 15 הבדלים. מצאו לפחות 10 הבדלים וסמנו אותם בעיגול.