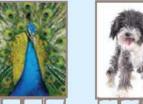

לפניכם תמונות תקריב (קלוז-אפ) של מספר בעלי חיים. נסו לגלות איזה בעלי חיים מופיעים בתמונות וכתבו את שמותיהם.

הקיפו בצבע 💌 את בעלי החיים החיים על היבשה. הקיפו בצבע 💳 את בעלי החיים מסוגלים לעוף. הקיפו בצבע 🚾 את בעלי החיים החיים במים.