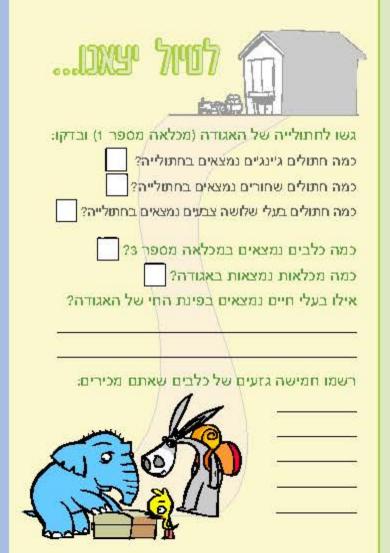

מכיחים שאכשים המגרלים

חיות מחמר הם אפשים דגועים

ובריאים יותר. ותוחלת חייהם

גבוהה יותר.

הארנב והצב הוזמם למסיבת יום הולדת בקרחת היער. עליכם לבדוק כמה גזרים יאכל הארנב וכמה חסות יאכל הצב עד שיגיעו ליעדם.

הארנב יאכל \_\_\_ חסות. הצב יאכל \_\_\_ גזרים.